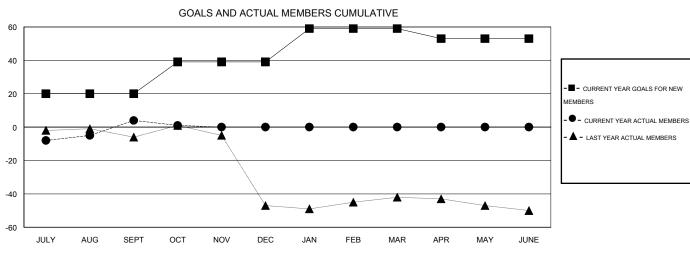

## **LOCATION SOUTH DAKOTA**

 $\mathsf{GMT}\;\mathsf{CA}\;1$ 

|                             |                  | Clubs     |                  |                  | Members                     |                    |                                     |                    |                  |  |
|-----------------------------|------------------|-----------|------------------|------------------|-----------------------------|--------------------|-------------------------------------|--------------------|------------------|--|
| RESULTS FOR 2014-2015       |                  |           |                  |                  | RESULTS FOR 2014-2015       |                    |                                     |                    |                  |  |
| QUARTER                     | NEW CLUB<br>GOAL | NEW CLUBS | DROPPED<br>CLUBS | NET<br>GAIN/LOSS | QUARTER                     | NEW MEMBER<br>GOAL | CHARTER AND<br>NEW MEMBERS<br>ADDED | DROPPED<br>MEMBERS | NET<br>GAIN/LOSS |  |
| JULY/AUG/SEPT               | 1                | 0         | 0                | 0                | JULY/AUG/SEPT               | 20                 | 26                                  | 22                 | 4                |  |
| OCT/NOV/DEC                 | 1                | 0         | 0                | 0                | OCT/NOV/DEC                 | 19<br>20           | 5<br>0                              | 8                  | -3<br>0          |  |
| JAN/FEB/MAR<br>APR/MAY/JUNE | 0                | 0         | 0                | 0                | JAN/FEB/MAR<br>APR/MAY/JUNE | -6                 | 0                                   | 0                  | 0                |  |